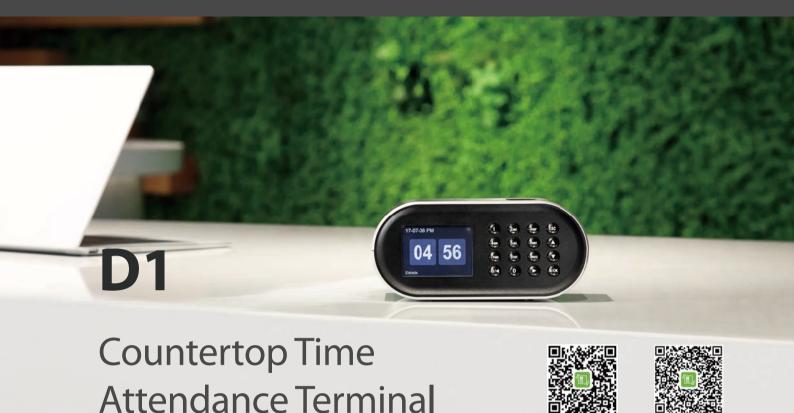

D1 Tabletop Terminal is specially designed for table or counter use (80-140cm). With fingerprint sensor placed on top of terminal, it enables all-directional fingerprint reading for the convenience of attendance. BioID high sensitivity fingerprint sensor provides faster and more accurate fingerprint verification. With built-in detachable battery lasting for up to 8 hours, and micro-USB power supply for power bank (minimum 2A) connection, there are no more worries for lacking power sockets supply.

## **Features**

Countertop placed without installation

Wi-Fi communication

Build in battery up to 8 hour standby

IOS OR Code Android OR Code

Build in time attendance report

Mobile APP control and download report