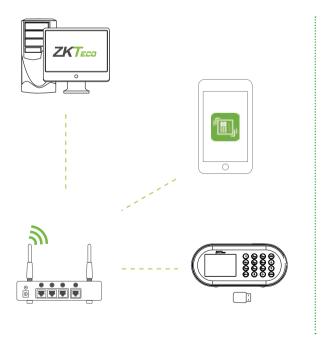

| WLAN / Hot Spot<br>USB 2.0 (Host)                                                                  |
| Hardware      | LCD Sound Operating Temp. Operating Humidity Power Battery Dimensions(W x H x D mm) | 2.8" Color LCD<br>24-bit<br>0 °C- 45 °C<br>20% ~ 80%<br>DC 5V 2A<br>4,000 mAh<br>180.0 x 84.5 x 81 |
| Function      | Standard                                                                            | Automatic Status Switch, Self-Service Query, SSR<br>DST, T9 Input, 9 Digit User ID, Scheduled Bell |
| Compatibility |                                                                                     | ZKTime.net 3.0 ZKTime 5.0 ZKAccess 3.5 TA Assistant (Optional)                                     |

## Configuration



## **Dimensions (mm)**