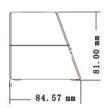

## **Specification**

| Product       |                                                                                     | D1                                                                                                 |
|---------------|-------------------------------------------------------------------------------------|----------------------------------------------------------------------------------------------------|
| Capacity      | Max User(1:N) Max Fingerprint (1:N) Max Record                                      | 1,000<br>1,000<br>50,000                                                                           |
| Interface     | Wi-Fi<br>USB                                                                        | WLAN / Hot Spot<br>USB 2.0 (Host)                                                                  |
| Hardware      | LCD Sound Operating Temp. Operating Humidity Power Battery Dimensions(W x H x D mm) | 2.8" Color LCD<br>24-bit<br>0 °C- 45 °C<br>20% ~ 80%<br>DC 5V 2A<br>4,000 mAh<br>180.0 x 84.5 x 81 |
| Function      | Standard                                                                            | Automatic Status Switch, Self-Service Query, SSR<br>DST, T9 Input, 9 Digit User ID, Scheduled Bell |
| Compatibility |                                                                                     | ZKTime.net 3.0 ZKTime 5.0 ZKAccess 3.5 TA Assistant (Optional)                                     |

## **Dimensions (mm)**