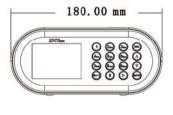

| WLAN / Hot Spot<br>USB 2.0 (Host)                                                                  |
| Hardware      | LCD Sound Operating Temp. Operating Humidity Power Battery Dimensions(W x H x D mm) | 2.8" Color LCD<br>24-bit<br>0 °C- 45 °C<br>20% ~ 80%<br>DC 5V 2A<br>4,000 mAh<br>180.0 x 84.5 x 81 |
| Function      | Standard                                                                            | Automatic Status Switch, Self-Service Query, SSR<br>DST, T9 Input, 9 Digit User ID, Scheduled Bell |
| Compatibility |                                                                                     | ZKTime.net 3.0 ZKTime 5.0 ZKAccess 3.5 TA Assistant (Optional)                                     |

## Configuration



## **Dimensions (mm)**